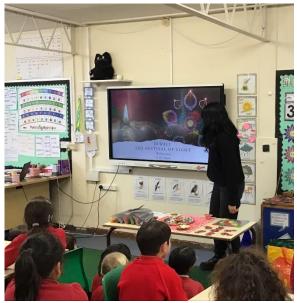

THFC will be delivering sessions every Monday throughout March. Watch out for more photos from other year groups.

We were very pleased to welcome a parent visitor who spoke to Y4 about the Hindu religion and how Diwali is celebrated.

The children listened to the story of Rama and Sita, looked at the religious objects used during the celebration and learnt about the different Hindu gods.