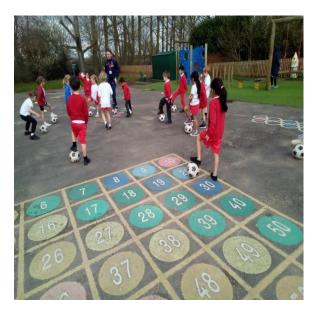

## Football

Tottenham Hotspur Football Club came in last week to deliver their first coaching session to Goldfinches, Nightingales and Cardinals.

The children enjoyed a morning of fun warm up games and ball skills with the coach which they thoroughly enjoyed.

THFC will be delivering sessions every Monday throughout March. Watch out for more photos from other year groups.

We were very pleased to welcome a parent visitor who spoke to Y4 about the Hindu religion and how Diwali is celebrated.