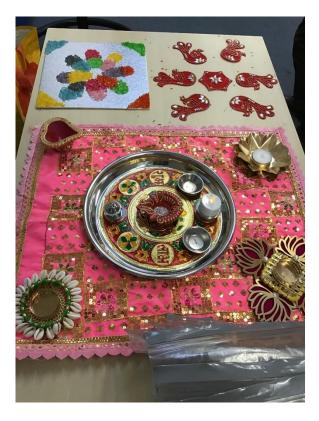

THFC will be delivering sessions every Monday throughout March. Watch out for more photos from other year groups.

We were very pleased to welcome a parent visitor who spoke to Y4 about the Hindu religion and how Diwali is celebrated.

The children listened to the story of Rama and Sita, looked at the religious objects used during the celebration and learnt about the different Hindu gods.