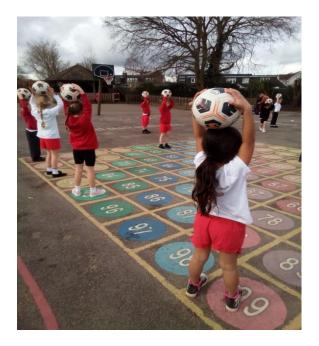

## Football

Tottenham Hotspur Football Club came in last week to deliver their first coaching session to Goldfinches, Nightingales and Cardinals.

The children enjoyed a morning of fun warm up games and ball skills with the coach which they thoroughly enjoyed.

THFC will be delivering sessions every Monday throughout March. Watch out for more photos from other year groups.

We were very pleased to welcome a parent visitor who spoke to Y4 about the Hindu religion and how Diwali is celebrated.