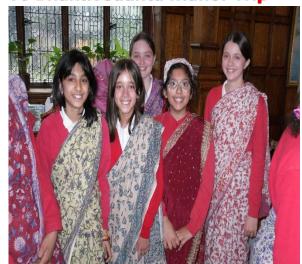

# **Y6 Bhaktivedanta Manor Trip**

On Wednesday, Year 6 visited Bhaktivedanta Manor to learn about Hinduism and the practices of the Hare Krishna Movement.

"We all had the opportunity to visit the shrine as well as the cow sanctuary. It was a wonderful experience and we thoroughly enjoyed it."