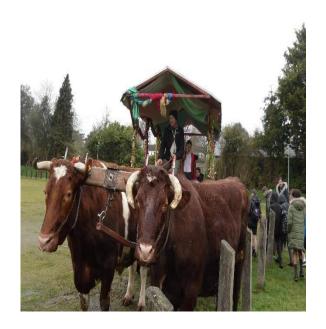

# **Y6 Bhaktivedanta Manor Trip**

On Wednesday, Year 6 visited Bhaktivedanta Manor to learn about Hinduism and the practices of the Hare Krishna Movement.

"We all had the opportunity to visit the shrine as well as the cow sanctuary. It was a wonderful experience and we thoroughly enjoyed it."