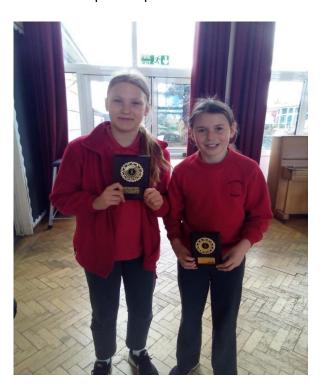

### **Cross Country League Results**

The final results for the St Albans Cross-Country league have been announced. Congratulations to Grace (Y6) who came 1<sup>st</sup> overall in the girls' league, beating around 60 children. She was closely followed by Georgina (Y6) who came 2<sup>nd</sup> overall. Elaina (Y6) narrowly missed the top 3 and came 4<sup>th</sup> overall. Killigrew's girls' team came 1<sup>st</sup> overall out of all the schools that competed. An excellent achievement.

Well done to our boys' team who showed determination in all races and narrowly missed out in the top team positions overall.